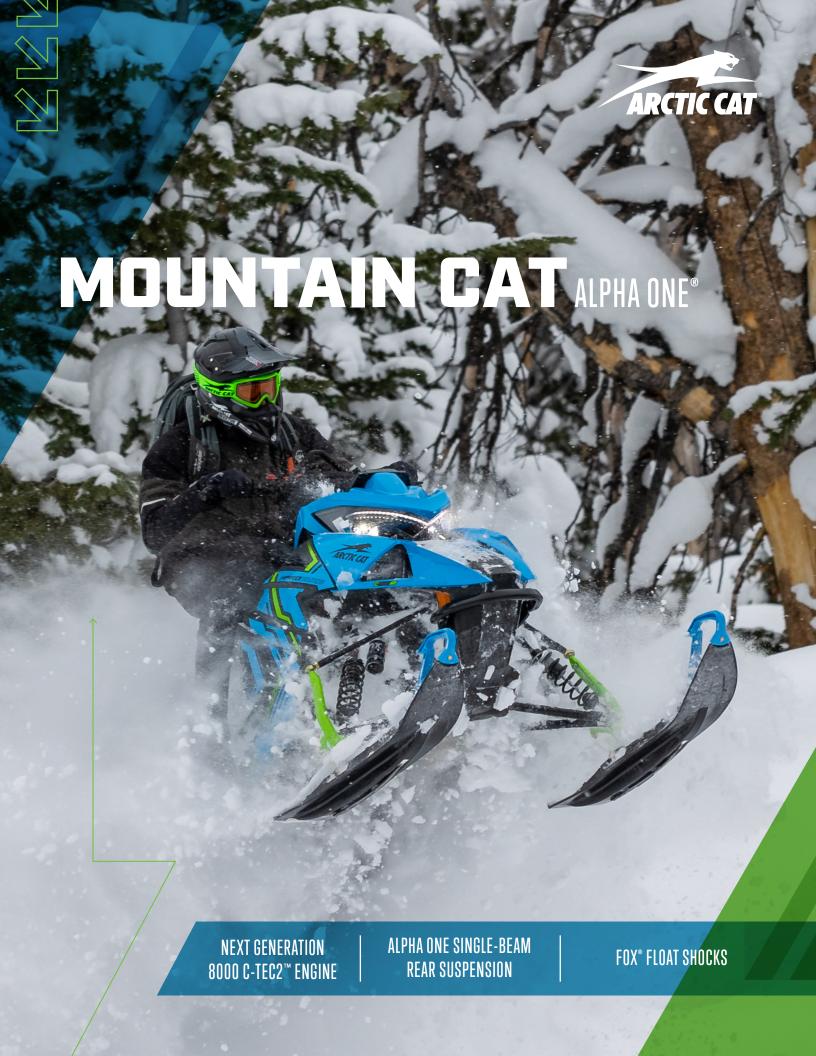

## MOUNTAIN CAT ALPHA ONE®

## KING OF THE MOUNTAIN

The Mountain Cat ALPHA ONE will take you further with our revolutionary ALPHA ONE Single-Beam Rear Suspension. The proven Ascender Platform makes this the ultimate mountain machine and the crown king of the backcountry.

## **KEY FEATURES**

- 794cc C-TEC2™ Engine
- 165 Class Horsepower
- ALPHA ONE Single-Beam Rear Suspension
- Ascender Platform
- AMS Front Suspension
- FOX® Float Qs3 Ski Shocks
- ADAPT™ CVT Clutch
- 2.6-in. Or 3-in. Power Claw Track
- Available With Push-Button Electric Start
- Vertical Steering
- Adjustable Ski Stance